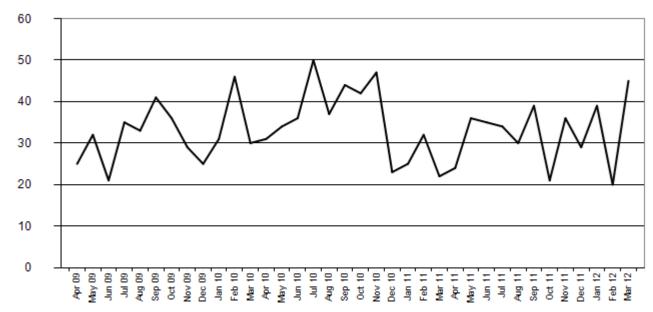

#### Home Office Iquanta Data - BURGLARY DWELLING

## Started in 4<sup>th</sup> position: currently 9<sup>th</sup> position