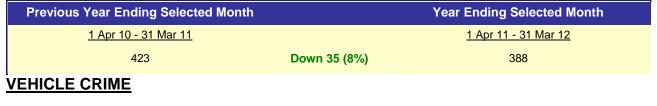

## Started in 13<sup>th</sup> position; currently 12th position

| Previous Year Ending Selected Month |                | Year Ending Selected Month  |
|-------------------------------------|----------------|-----------------------------|
| <u>1 Apr 10 - 31 Mar 11</u>         |                | <u>1 Apr 11 - 31 Mar 12</u> |
| 1,259                               | Down 223 (18%) | 1,036                       |
|                                     |                |                             |