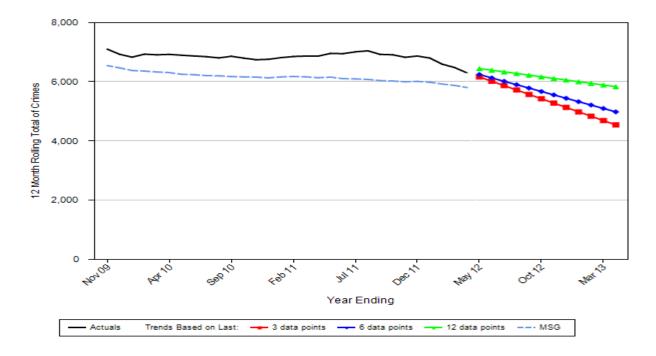

| Down 223 (18%) | 1,036                       |
|                                     |                |                             |

#### **ACQUISITIVE CRIME**



Started in 13<sup>th</sup> position; currently 8th position

Year Ending Selected Month

Previous Year Ending Selected Month

## ITEM 14 APPENDIX C



## Started in 4<sup>th</sup> position; currently 3<sup>rd</sup> position

| Previous Year En | ding Selected Month |                | Year Ending Selected Month  |
|------------------|---------------------|----------------|-----------------------------|
| <u>1 Apr 10</u>  | <u>- 31 Mar 11</u>  |                | <u>1 Apr 11 - 31 Mar 12</u> |
|                  | 469                 | Down 184 (39%) | 285                         |

#### **PROJECTION- ALL CRIME**



## **ANTI-SOCIAL BEHAVIOUR**

# Change in recorded incidents April 2011 to March 2012 compared to April 2010 to March 2011.

| ABND VEH NOT STOLEN OR CAUSING OBSTRUCTN  | -1   |
|-------------------------------------------|------|
| ANIMAL PROBLEMS                           | -28  |
| FIREWORKS - INAPP SALE /USE /POSSESSION   | 7    |
| MALICIOUS / NUISANCE COMMUNICATIONS       | -20  |
| NOISE                                     | 53   |
| LITTERING/DRUGS PARAPHERNALIA             | 40   |
| NUISANCE NEIGHBOURS                       | -73  |
| ROWDY OR INCONSIDERATE BEHAVIOUR - TOTAL  | -80  |
| ROWDY OR INCONSIDERATE BEHAVIOUR NUISANCE |      |
| ROWDY OR INCONSIDERATE BEHAVIOUR PERSONAL |      |
| STREET DRINKING                           | -2   |
| TRESPASS