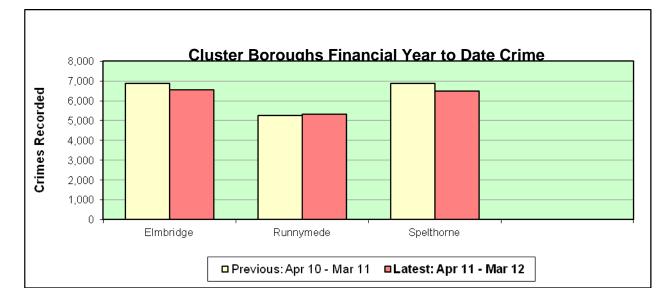

#### **Cluster Boroughs Financial Year to Date Crime**

| Data to March 2012           | Elmbridge | Runnymede | Spelthorne |  |
|------------------------------|-----------|-----------|------------|--|
| Latest: Apr 11 - Mar<br>12   | 6,545     | 5,312     | 6,479      |  |
| Previous: Apr 10 - Mar<br>11 | 6,862     | 5,256     | 6,866      |  |
| % Change                     | - 4.6%    | + 1.1%    | - 5.6%     |  |