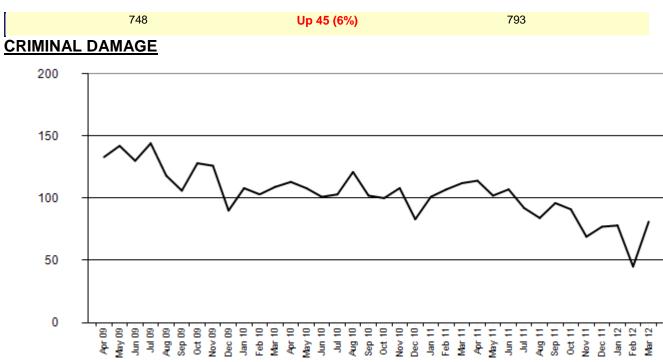

## ITEM 14 APPENDIX C

## Started in 13<sup>th</sup> position; currently 12th position

| Previous Year Ending Selected Month |                | Year Ending Selected Month  |
|-------------------------------------|----------------|-----------------------------|
| <u>1 Apr 10 - 31 Mar 11</u>         |                | <u>1 Apr 11 - 31 Mar 12</u> |
| 1,259                               | Down 223 (18%) | 1,036                       |
|                                     |                |                             |