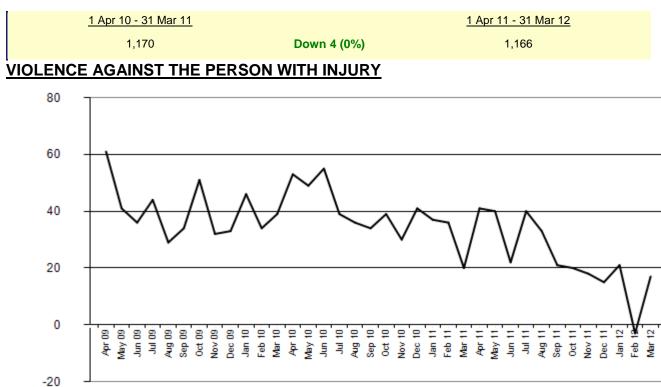

## ITEM 14 APPENDIX C

## Started in 4<sup>th</sup> position; currently 3<sup>rd</sup> position

| Previous Year En | ding Selected Month |                | Year Ending Selected Month  |
|------------------|---------------------|----------------|-----------------------------|
| <u>1 Apr 10</u>  | <u>- 31 Mar 11</u>  |                | <u>1 Apr 11 - 31 Mar 12</u> |
|                  | 469                 | Down 184 (39%) | 285                         |