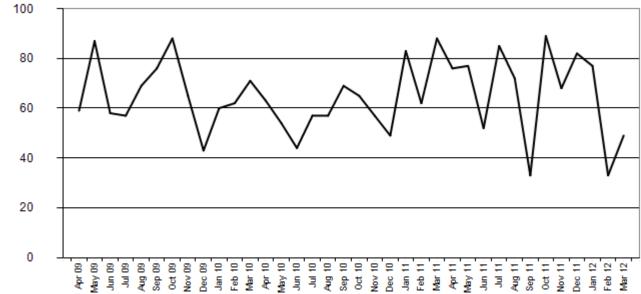

#### **ACQUISITIVE CRIME**

Started in 13<sup>th</sup> position; currently 8th position

Year Ending Selected Month

Previous Year Ending Selected Month

## Started in 4<sup>th</sup> position; currently 3<sup>rd</sup> position

| Previous Year En | ding Selected Month |                | Year Ending Selected Month  |
|------------------|---------------------|----------------|-----------------------------|
| <u>1 Apr 10</u>  | <u>- 31 Mar 11</u>  |                | <u>1 Apr 11 - 31 Mar 12</u> |
|                  | 469                 | Down 184 (39%) | 285                         |