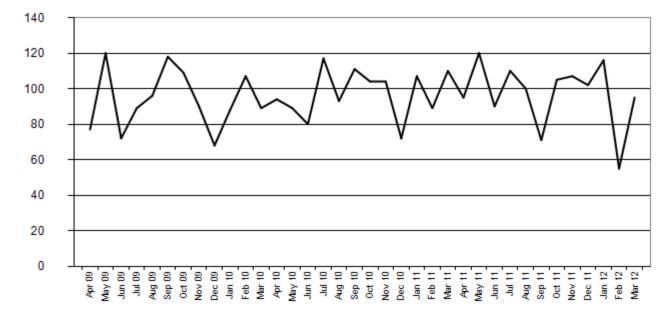

#### **ACQUISITIVE CRIME**

Started in 13<sup>th</sup> position; currently 8th position

Year Ending Selected Month

Previous Year Ending Selected Month